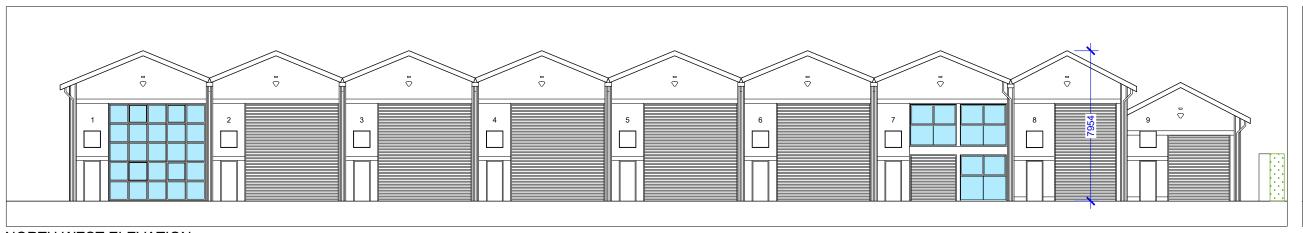

## NORTH WEST ELEVATION





## SOUTH EAST ELEVATION



## SOUTH WEST ELEVATION



NORTH EAST ELEVATION





| - |     |            |                                                                                                                  |
|---|-----|------------|------------------------------------------------------------------------------------------------------------------|
|   | REV | DATE       | NOTES                                                                                                            |
|   | /   | 12.08.2022 | Issued for planning                                                                                              |
|   | Α   | 18.11.2022 | Issued for planning - Indicated existing hedge - Units 8 - 9 - 10 reduced in size - Units 9 - 10 roof