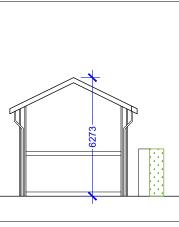

## SOUTH WEST ELEVATION

NORTH EAST ELEVATION

| - |     |            |                                                                                                                  |
|---|-----|------------|------------------------------------------------------------------------------------------------------------------|
|   | REV | DATE       | NOTES                                                                                                            |
|   | /   | 12.08.2022 | Issued for planning                                                                                              |
|   | Α   | 18.11.2022 | Issued for planning - Indicated existing hedge - Units 8 - 9 - 10 reduced in size - Units 9 - 10 roof made lower |
|   | В   | 23.11.2022 | Issued for planning - Correct dimmensions                                                                        |