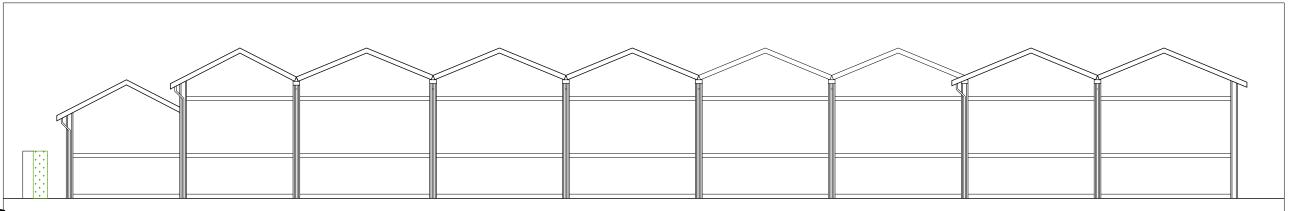

## NORTH WEST ELEVATION





## SOUTH EAST ELEVATION



## SOUTH WEST ELEVATION



NORTH EAST ELEVATION





| - |     |            |                                                                                                                  |
|---|-----|------------|------------------------------------------------------------------------------------------------------------------|
|   | REV | DATE       | NOTES                                                                                                            |
|   | /   | 12.08.2022 | Issued for planning                                                                                              |
|   | Α   | 18.11.2022 | Issued for planning - Indicated existing hedge - Units 8 - 9 - 10 reduced in size - Units 9 - 10 roof made lower |
|   | В   | 23.1