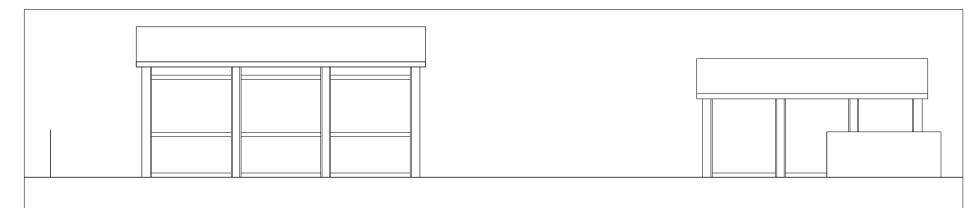

## SOUTH WEST ELEVATION

NORTH EAST ELEVATION

| - |     |            |                                                                                                                  |
|---|-----|------------|------------------------------------------------------------------------------------------------------------------|
|   | REV | DATE       | NOTES                                                                                                            |
|   | /   | 12.08.2022 | Issued for planning                                                                                              |
|   | Α   | 18.11.2022 | Issued for planning - Indicated existing hedge - Units 8 - 9 - 10 reduced in size - Units 9 - 10 roof made lower |
|   | В   | 23.11.2022 | Issued for planning - Correct dimmensions                                                                        |